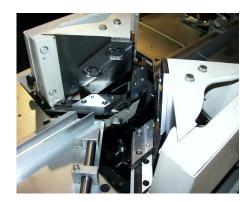

It cuts <u>all</u> kinds of wood, plastic, MDF and plywood.

The MORSØ-ND's pneumatic cutting action is activated by the operation of a dual-hand control, ensuring total safety.

With MORSØ-ND you can constantly achieve the clean, smooth cuts. When both buttons are

activated, each side of the profile is cut simultaneously. The profile requires no further preparation before joining.

The sliding stops on the right hand fence are pneumatically operated. This ensures exact work.

### MORSØ-ND is delivered with:

- safety guard
- waste chute
- sliding longitudinal stops
- fences on both the right and left side of the machine
- 2 nose knives (size per request)
- 2 pairs of side knives.
- chipbreakers
- adjustable bead stops
- molding clamps