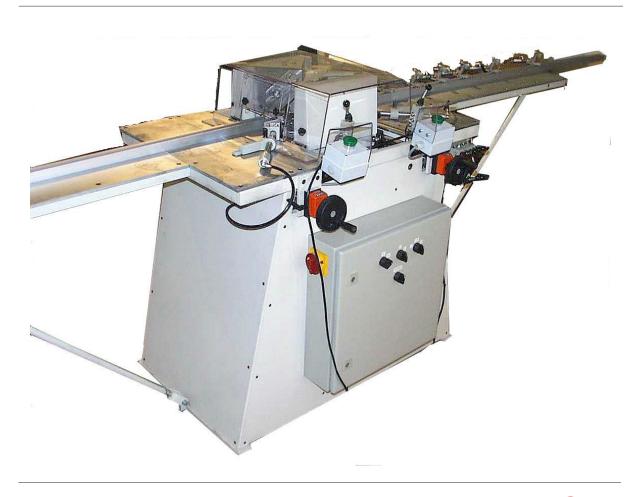

# **Double Headed Notch Cutting Machine**

**■** Dust free operation

▼ Exact cut

Automatic dual hand operated cutting machine Dust free operation

MORSØ-ND an electric/pneumatic guillotine for cutting window bars, mullions, and cabinet front frames requiring haunch joints.

It cuts <u>all</u> kinds of wood, plastic, MDF and plywood.

The MORSØ-ND's pneumatic cutting action is activated by the operation of a dual-hand control, ensuring total safety.

With MORSØ-ND you can constantly achieve the clean, smooth cuts. When both buttons are

activated, each side of the profile is cut simultaneously. The profile requires no further preparation before joining.

The sliding stops on the right hand fence are pneumatically operated. This ensures exact work.

Change over time from one profile to another is less than 15 minutes.

MORSØ-ND is CE approved.

#### Nose width NDS 6 - 20 mm (1/4" - 3/4") Nose width NDL 12-26 mm (1/2"- 1. 1/8") Cutting width maximum 60 mm (21/4") Cutting height maximum 100 mm (4") Extension tables left and right 1500 mm (60") Fences left and right 2150 mm (80") Air pressure 6-8 bar Air consumption per cycle variable from 28 - 48 litres 301 kilos